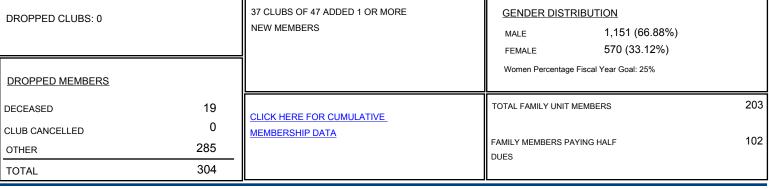

## GMT CA

| Clubs<br>RESULTS FOR 2018-2019 |   |   |   | Members<br>RESULTS FOR 2018-2019 |   |    |     |
|--------------------------------|---|---|---|----------------------------------|---|----|-----|
|                                |   |   |   |                                  |   |    |     |
| JULY/AUG/SEPT                  | 0 | 0 | 0 | JULY/AUG/SEPT                    | 0 | 23 | 44  |
| OCT/NOV/DEC                    | 0 | 0 | 0 | OCT/NOV/DEC                      | 0 | 74 | 122 |
| JAN/FEB/MAR                    | 0 | 0 | 0 | JAN/FEB/MAR                      | 0 | 39 | 13  |
| APR/MAY/JUNE                   | 0 | 1 | 0 | APR/MAY/JUNE                     | 5 | 45 | 126 |