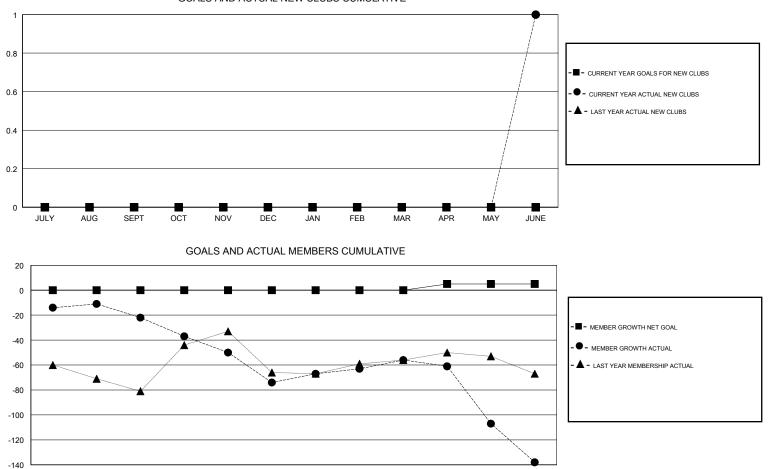

## GMT CA

| Clubs<br>RESULTS FOR 2018-2019 |   |   |   | Members<br>RESULTS FOR 2018-2019 |   |    |     |
|--------------------------------|---|---|---|----------------------------------|---|----|-----|
|                                |   |   |   |                                  |   |    |     |
| JULY/AUG/SEPT                  | 0 | 0 | 0 | JULY/AUG/SEPT                    | 0 | 23 | 44  |
| OCT/NOV/DEC                    | 0 | 0 | 0 | OCT/NOV/DEC                      | 0 | 74 | 122 |
| JAN/FEB/MAR                    | 0 | 0 | 0 | JAN/FEB/MAR                      | 0 | 39 | 13  |
| APR/MAY/JUNE                   | 0 | 1 | 0 | APR/MAY/JUNE                     | 5 | 45 | 126 |

GOALS AND ACTUAL NEW CLUBS CUMULATIVE

JULY

AUG

SEPT

ОСТ

NOV

DEC

JAN

FEB

MAR

APR

MAY

JUNE